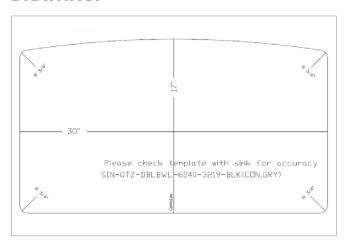

#### **DRAWING:**

# **SPECS**

Overall Size: **32½" x 19½"**Bowl Size 1: **17½" x 15¾"**Bowl Size 2: **11¾" x 15¾"** 

Depth: 9" / 9"

Drain Opening: 3½"

Installation: **Undermount**Finish: **Quartz Composite**Minimum Cabinet Size: **36"** 