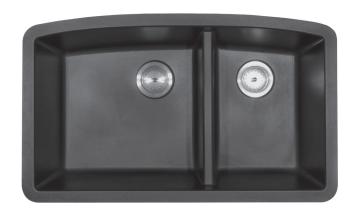

## BLACK QUARTZ DOUBLE BOWL 60/40-3219

### SIN-QTZ-DBLBWL-6040-3219-BLK

This beautiful black quartz double bowl undermount sink is scratch, stain, and germ resistant. With one large and one smaller basin (60/40), it accommodates your large cookware such as stockpots and baking sheets while keeping everyday glasses and dishes separate and safe.